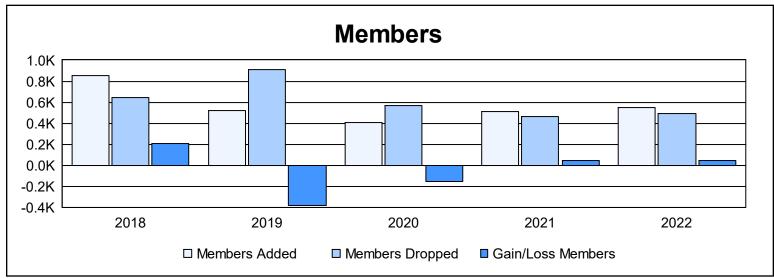

District 307B1 As of June 2022 Cumulative

| Year      | New<br>Clubs | Dropped<br>Clubs | Gain/<br>Loss<br>Clubs | New<br>Members | Charter<br>Members | Reinstate<br>Members | Transfer<br>Members | Total<br>Member<br>Added | Total<br>Members<br>Dropped | Gain/<br>Loss<br>Members |
|-----------|--------------|------------------|------------------------|----------------|--------------------|----------------------|---------------------|--------------------------|-----------------------------|--------------------------|
| 2017-2018 | 13           | 3                | 10                     | 405            | 377                | 37                   | 33                  | 852                      | 642                         | 210                      |
| 2018-2019 | 7            | 22               | -15                    | 339            | 161                | 6                    | 13                  | 519                      | 905                         | -386                     |
| 2019-2020 | 7            | 3                | 4                      | 204            | 189                | 10                   | 6                   | 409                      | 566                         | -157                     |
| 2020-2021 | 7            | 8                | -1                     | 294            | 199                | 19                   | 3                   | 515                      | 466                         | 49                       |
| 2021-2022 | 4            | 10               | -6                     | 371            | 151                | 16                   | 7                   | 545                      | 496                         | 49                       |
| Average   | 8            | 9                | -2                     | 323            | 215                | 18                   | 12                  | 568                      | 615                         | -47                      |