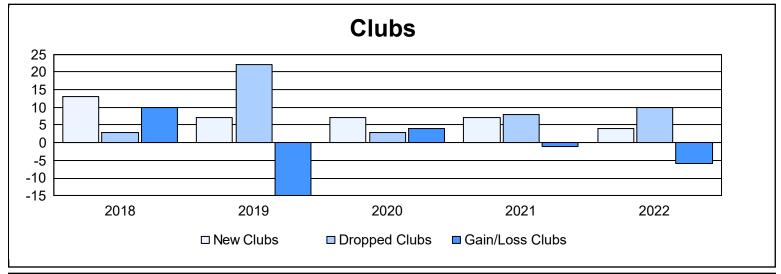

District 307B1 As of June 2022 Cumulative

| Year      | New<br>Clubs | Dropped<br>Clubs | Gain/<br>Loss<br>Clubs | New<br>Members | Charter<br>Members | Reinstate<br>Members | Transfer<br>Members | Total<br>Member<br>Added | Total<br>Members<br>Dropped | Gain/<br>Loss<br>Members |
|-----------|--------------|------------------|------------------------|----------------|--------------------|----------------------|---------------------|--------------------------|-----------------------------|--------------------------|
| 2017-2018 | 13           | 3                | 10                     | 405            | 377                | 37                   | 33                  | 852                      | 642                         | 210                      |
| 2018-2019 | 7            | 22               | -15                    | 339            | 161                | 6                    | 13                  | 519                      | 905                         | -386                     |
| 2019-2020 | 7            | 3                | 4                      | 204            | 189                | 10                   | 6                   | 409                      | 566                         | -157                     |
| 2020-2021 | 7            | 8                | -1                     | 294            | 199                | 19                   | 3                   | 515                      | 466                         | 49                       |
| 2021-2022 | 4            | 10               | -6                     | 371            | 151                | 16                   | 7                   | 545                      | 496                         | 49                       |
| Average   | 8            | 9                | -2                     | 323            | 215                | 18                   | 12                  | 568                      | 615                         | -47                      |